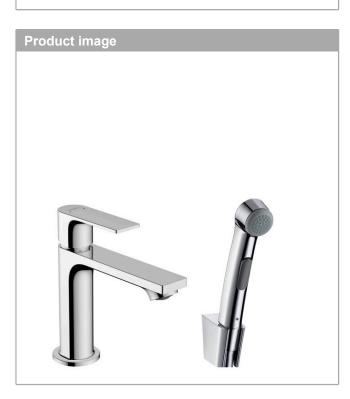

## Rebris E

Single lever basin mixer 110 with bidette hand shower and shower hose 160 cm without waste set

Surfaces: Chrome Article Number: 72216000