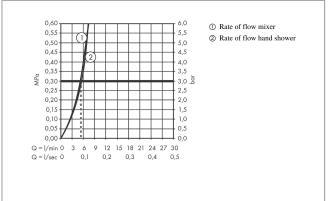

# hansgrohe

## Rebris E

Single lever basin mixer 110 with bidette hand shower and shower hose 160 cm without waste set

Surfaces: Chrome Article Number: 72216000

#### Description

#### product features

- $\cdot \;$  consists of: single lever basin mixer, bidette hand shower, shower holder, shower hose
- · ComfortZone 110
- · projection: 133 mm
- · spout height: 109 mm
- · spray type: normal spray
- · maximum flow rate at 3 bar: 4,7 l/min
- · ceramic cartridge
- · temperature limitation adjustable
- · suitable for continuous flow water heaters
- connection type: G ¾ connections
- · connection dimension: DN15



### Flowchart