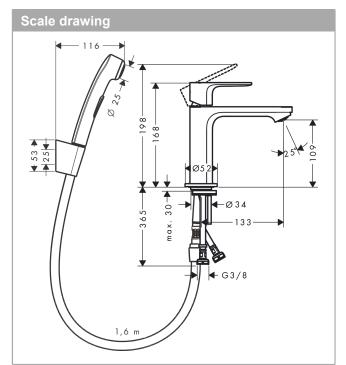

#### product features

- $\cdot \;$  consists of: single lever basin mixer, bidette hand shower, shower holder, shower hose
- · ComfortZone 110
- · projection: 133 mm
- · spout height: 109 mm
- · spray type: normal spray
- · maximum flow rate at 3 bar: 4,7 l/min
- · ceramic cartridge
- · temperature limitation adjustable
- · suitable for continuous flow water heaters
- connection type: G ¾ connections
- · connection dimension: DN15