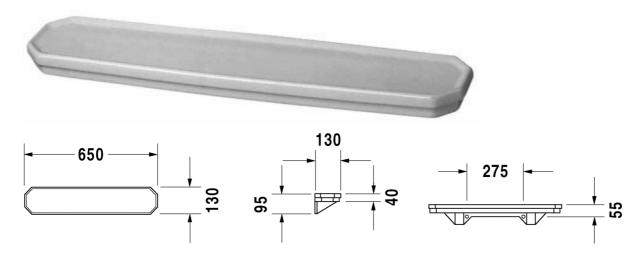

| Полочка                                             | Размеры                            | Bec                      | Номер заказа |
|-----------------------------------------------------|------------------------------------|--------------------------|--------------|
| 650 мм                                              |                                    |                          |              |
| Цвета                                               |                                    |                          |              |
| 00 Белый Alpin                                      |                                    |                          |              |
| Вариант                                             |                                    |                          |              |
|                                                     | 650 х 130 мм                       | 4,500 кг                 | 0892650000   |
| Sanitary ceramics with the special WonderGliss surf | ace finish will remain clean and a | attractive-looking for a | long         |