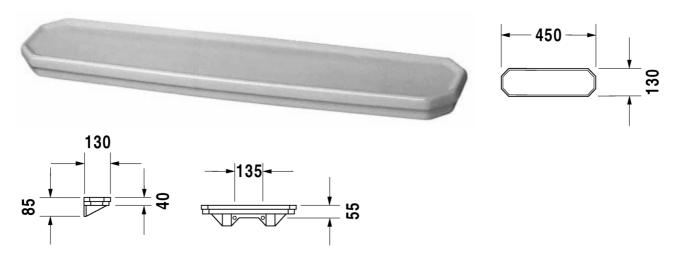

| Полочка                                                            | Размеры                        | Bec                      | Номер заказа |
|--------------------------------------------------------------------|--------------------------------|--------------------------|--------------|
| 450 мм                                                             |                                |                          |              |
| Цвета                                                              |                                |                          |              |
| 00 Белый Alpin                                                     |                                |                          |              |
| Вариант                                                            |                                |                          |              |
|                                                                    | 450 х 130 мм                   | 3,000 кг                 | 0892450000   |
| Sanitary ceramics with the special WonderGliss surfactime to come. | e finish will remain clean and | attractive-looking for a | long         |