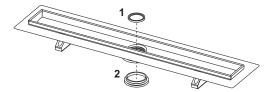

## Spare parts:

1 668012 Immersion pipe seal

**2** 668013 Seal between channel and outlet, until 2015