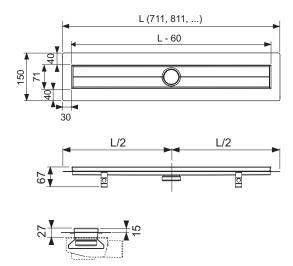

# TECEdrainline shower channel, straight, with Seal System sealing tape

Article number: 601000

Nominal length: 1000 mm Total length L: 1011 mm

Visible dim. after installation: 951 mm Width in unfinished state: 150 mm

Visible width

after installation: 71 mm

**DU 1:** 1 pc. **DU 2:** 40 pc.

#### **Dimensional drawings:**

TECE data sheet 601000

Status as of 09.12.2022