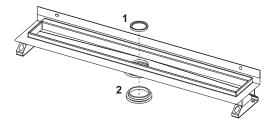

# Spare parts:

1 668012 Immersion pipe seal

2 668013 Seal between channel and outlet, until 2015