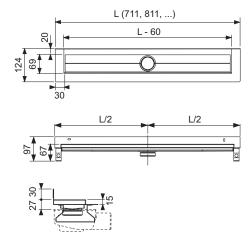

# TECEdrainline shower channel, straight, with wall upstand and Seal System sealing tape

Article number: 600901

Nominal length: 900 mm Total length L: 911 mm

Visible dim. after installation: 851 mm Width in unfinished state: 124 mm

Visible width

after installation: 69 mm

**DU 1:** 1 pc. **DU 2:** 32 pc.

# **Dimensional drawings:**

TECE data sheet 600901

Status as of 09.12.2022