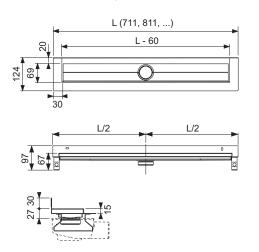

TECEdrainline shower channel, straight, with wall upstand and Seal System sealing tape

Article number: 601001

Nominal length: 1000 mm Total length L: 1011 mm Visible dim. after installation: 951 mm Width in unfinished state: 124 mm Visible width after installation: 69 mm DU 1: 1 pc. DU 2: 32 pc.

#### **Dimensional drawings:**