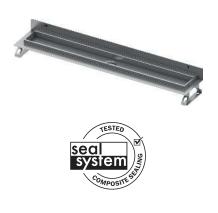

### **Description:**

Straight channel body with wall upstand for installation in the screed against the wall, with flange and Seal System sealing tape, for creating an independently tested connection of the TECEdrainline shower channel to the composite seal.

Consisting of:

- Channel body with flange made of polished stainless steel, material 1.4301 (304)
- · Seal System sealing tape with matting for installation by the customer in the liquid or strip composite seal
- Connecting clips for anchoring in the screed and fitting of optional assembly feet
- Central connection piece for drain
- · Internal incline for improved water drainage and self-cleaning effect
- Seal