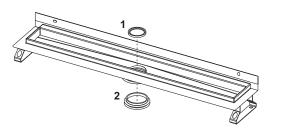

## Spare parts:

- 1 668012 Immersion pipe seal
- 2 668013 Seal between channel and outlet, until 2015