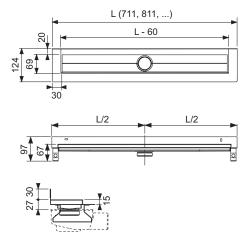

# TECEdrainline shower channel, straight, with wall upstand and Seal System sealing tape

Article number: 601201

Nominal length: 1200 mm Total length L: 1211 mm

Visible dim. after installation: 1151 mm Width in unfinished state: 124 mm

Visible width

after installation: 69 mm

**DU 1:** 1 pc. **DU 2:** 32 pc.

## **Dimensional drawings:**

TECE data sheet 601201

Status as of 09.12.2022