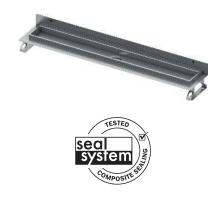

# **Description:**

Straight channel body with wall upstand for installation in the screed against the wall, with flange and Seal System sealing tape, for creating an independently tested connection of the TECEdrainline shower channel to the composite seal.

## Consisting of:

- Channel body with flange made of polished stainless steel, material 1.4301 (304)
- Seal System sealing tape with matting for installation by the customer in the liquid or strip composite seal
- Connecting clips for anchoring in the screed and fitting of optional assembly feet
- Central connection piece for drain
- · Internal incline for improved water drainage and self-cleaning effect
- Sea