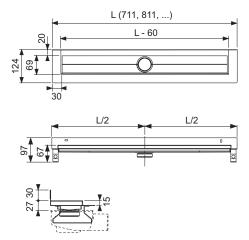

# TECEdrainline shower channel, straight, with wall upstand and Seal System sealing tape

Article number: 601501

Nominal length: 1500 mm Total length L: 1511 mm

Visible dim. after installation: 1451 mm Width in unfinished state: 124 mm

Visible width

after installation: 69 mm

**DU 1:** 1 pc. **DU 2:** 32 pc.

# **Dimensional drawings:**

TECE data sheet 601501

Status as of 09.12.2022