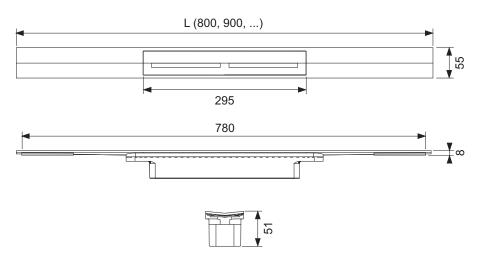

test load 300 kg
- Connection piece for connection with a TECEdrainprofile drain
- Grip elements for easy installation and solid connection with the tile adhesive
- For floors from 8-25 mm (incl. adhesive bed)
- For flush to the wall installation for wall coverings from 10 mm (incl. adhesive bed)
- For installation at the wall (flush to the wall) or at any specific distance from the wall

#### Sales data:

| Product name:    | TECEdrainprofile shower profile, 1600 mm, brushed stainless steel |
|------------------|-------------------------------------------------------------------|
| Commodity group: | 608                                                               |
| Product group:   | 3006080010                                                        |

#### **Dimensional drawings:**



# **TECE** data sheet

Status as of 09.12.2022

### Spare parts: