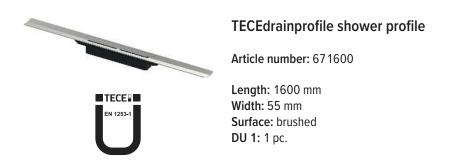

#### Sales data:

| Product name:    | TECEdrainprofile shower profile, 1600 mm, brushed stainless steel |
|------------------|-------------------------------------------------------------------|
| Commodity group: | 608                                                               |
| Product group:   | 3006080010                                                        |