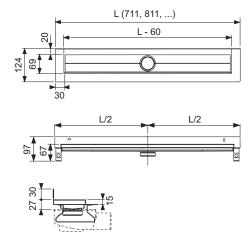

# TECEdrainline shower channel, straight, with wall upstand and Seal System sealing tape

Article number: 600701

Nominal length: 700 mm Total length L: 711 mm

Visible dim. after installation: 651 mm Width in unfinished state: 124 mm

Visible width

after installation: 69 mm

**DU 1:** 1 pc. **DU 2:** 32 pc.

## **Dimensional drawings:**

TECE data sheet 600701

Status as of 09.12.2022